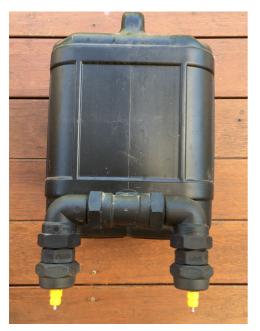

Assembled drum dual-nipple drinker: if using inside the coop you can place a heavy bowl underneath the nipples to catch the drips.

\$1.92 Poly Riser 20mm x 200mm Long Male x Male ConFit Australia

\$3.30 Poly Threaded Tee 3/4" BSP (20mm) Guyco ConFit Australia