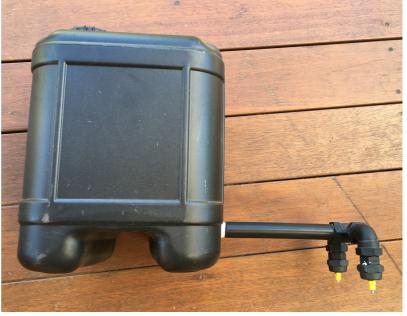

Assembled drum dual-nipple drinker: if using inside the coop you can place a heavy bowl underneath the nipples to catch the drips.

\$1.92 Poly Riser 20mm x 200mm Long Male x Male ConFit Australia

\$3.30 Poly Threaded Tee 3/4" BSP (20mm) Guyco ConFit Australia