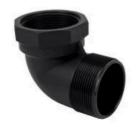

\$2.90 Poly Threaded Male Female Elbow 3/4" BSP (20mm) Guyco ConFit Australia

Vertical nipples **Vertical nipples** 