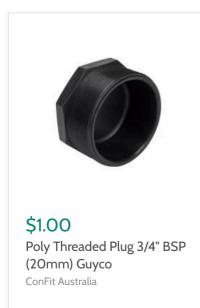

## **Components**

- Drum, made from high density polyethylene (HDPE): ~20 L volume, food-grade, UV-resistant, with bung—the standard thread is ¾ inch BSPT (sometimes labelled as 20 mm). These drums can be found at home-brew, camping, hardware, and poultry supply stores. It's best if the drum is impervious to light, e.g. black, because this will inhibit growth of algae on the internal walls.
- 2 Poly **Riser** 20 mm thread—*see over*. Quantity required, **1**×. This screws into the bung of the drum acting as an extension. Risers come in various lengths.
- 3 Poly Threaded **Tee** Female (¾ inch BSPT)—see over. Quantity required, **1**×. The Riser and the two elbows screw into this tee.
- 4 Poly Threaded **Elbow** Male (20 mm) Female (3/4 inch BSPT)—see over. Quantity required, 2×.
- 5 Poly Threaded **Plug** Male (20 mm)—see over. Quantity required, **2**×. These screw onto the elbows.
- Nipples—see over. To fit a nipple to a plug, drill a 9 mm hole into the plug. The plug is thin enough to screw the nipple firmly into the 9 mm hole without tapping a thread. Alternatively, reconfigure the adapters to fit horizonatal nipples to the plugs (so they are horizontal). These have some advantages over the vertical type. Buy some spares because nipples will eventually fail. Teflon tape is used on the nipple threads to ensure a water-tight fit. The poly components pictured on the next page are available from <www.confitaustralia.com.au>. Similar components can be purchased at hardware stores. The nipples are available at:
  - <www.ausagservices.com.au>
  - <www.dineachook.com.au>
  - <www.tassiebirdandpoultrysupplies.com> etc.