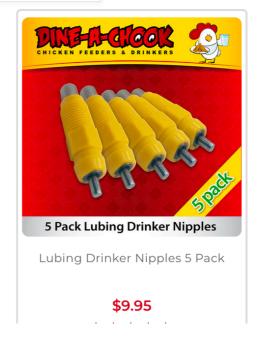

\$2.90 Poly Threaded Male Female Elbow 3/4" BSP (20mm) Guyco ConFit Australia

Vertical nipples **Vertical nipples** 