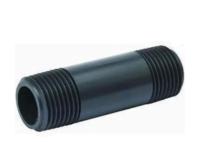

## **Components**

- Drum, made from high density polyethylene (HDPE): ~20 L volume, food-grade, UV-resistant, with bung—the standard thread is ¾ inch BSPT (sometimes labelled as 20 mm). These drums can be found at home-brew, camping, hardware, and poultry supply stores. It's best if the drum is impervious to light, e.g. black, because this will inhibit growth of algae on the internal walls.
- 2 Poly **Riser** 20 mm thread—*see over*. Quantity required, **1**×. This screws into the bung of the drum acting as an extension. Risers come in various lengths.
- 3 Poly Threaded **Tee** Female (¾ inch BSPT)—see over. Quantity required, **1**×. The Riser and the two elbows screw into this tee.
- 4 Poly Threaded **Elbow** Male (20 mm) Female (3/4 inch BSPT)—see over. Quantity required, 2×.
- 5 Poly Threaded **Plug** Male (20 mm)—see over. Quantity required, **2**×. These screw onto the elbows.
- Nipples—see over. To fit a nipple to a plug, drill a 9 mm hole into the plug. The plug is thin enough to screw the nipple firmly into the 9 mm hole without tapping a thread. Alternatively, reconfigure the adapters to fit horizonatal nipples to the plugs (so they are horizontal). These have some advantages over the vertical type. Buy some spares because nipples will eventually fail. Teflon tape is used on the nipple threads to ensure a water-tight fit. The poly components pictured on the next page are available from <www.confitaustralia.com.au>. Similar components can be purchased at hardware stores. The nipples are available at:
  - <www.ausagservices.com.au>
  - <www.dineachook.com.au>
  - <www.tassiebirdandpoultrysupplies.com> etc.

Assembled drum dual-nipple drinker: if using inside the coop you can place a heavy bowl underneath the nipples to catch the drips.

\$1.92 Poly Riser 20mm x 200mm Long Male x Male ConFit Australia

\$3.30 Poly Threaded Tee 3/4" BSP (20mm) Guyco ConFit Australia